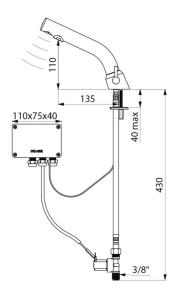

#### BLACK BINOPTIC MIX electronic mixer - Ref. 378MCHB

| Supply       | Mains supply 230/12V |
|--------------|----------------------|
| Connector    | M3/8"                |
| Technology   | Electronic           |
| Drop height  | 110mm                |
| Spout length | 135mm                |
| Flow rate    | 3 lpm                |
| Finish       | Matte black chrome   |
| Norms        | <b>⊜ □ C</b> €       |
| Warranty     | <u>[</u>             |
|              |                      |