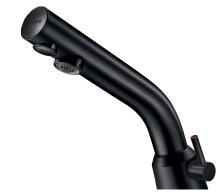

#### BLACK BINOPTIC MIX electronic mixer - Ref. 378MCHB

Deck-mounted electronic basin mixer:

Independent IP65 electronic control unit.

230/12V mains supply with transformer.

Flow rate pre-set at 3 lpm at 3 bar, can be adjusted from 1.5 to 6 lpm.

Chrome-plated brass body.

Matte black chrome finish.

PEX flexibles with filters and solenoid valves M3/8".

Fixing reinforced by 2 stainless steel rods.

Anti-blocking safety.

Spout with smooth interior and low volume of water (reduces niches where bacteria can develop).